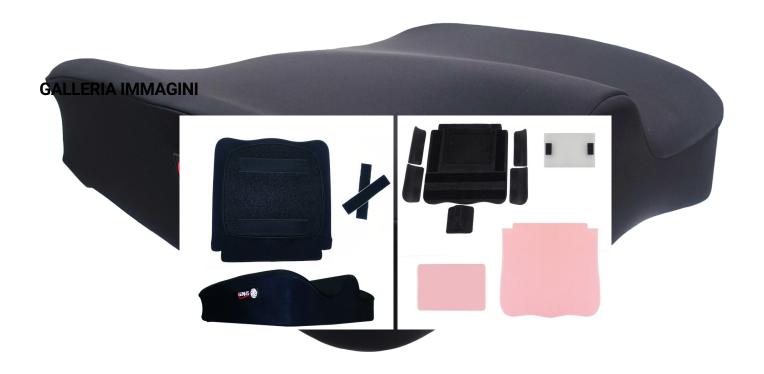

### Elements for the customized configuration

Genius is an excellent postural element specifically thanks to the possibility to customize every its component. Made in our labs, it guarantees a proper position for both adults and pediatric users regardless of the pathology. It originates with specific basic configuration, but it can be modified into the following parts: semi-rigid basis cushion, abduction wedge, adductor wedges, lateral supports for the pelvis, breathable material 3DX ischial area, anti-decubitus material ischial area, total cushion cover with anti-decubitus material, and lining for incontinence.